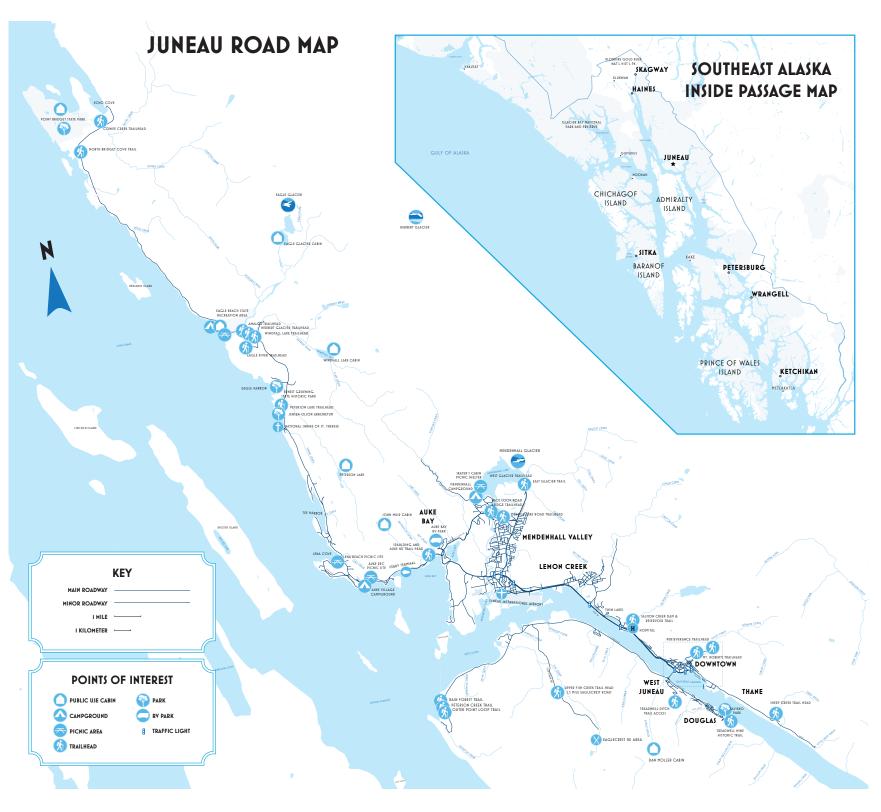

For more information, events and convention planning information, events and acconstraints the second of the dia fuel Phone Numbers: Police: Police: File & Rescues: 911 DULE RAS - 286-0600 For Emergency Police: File & Rescues: 911 DOLL PRES 888-988-3201 For Emergency Police: File & Rescues: 911 DOLL PRES 888-988-9200 For Emergency Police: File & Rescuest Police: Police: Police: File & Rescuest Police: Police: File & Rescuest P

Emergency Police, Fire & Becuer 911 Mon-Emergency Police, 907-586-0600 Mendenholl Ckataler Varino Center: 907-86-0097 Poliska Marine Highway, kuke Bay Feny Terminal: 907-465-8855 907-465-8855 900AA Weather Service: 907-790-6850

VISIT US AT www.traveljuneau.com