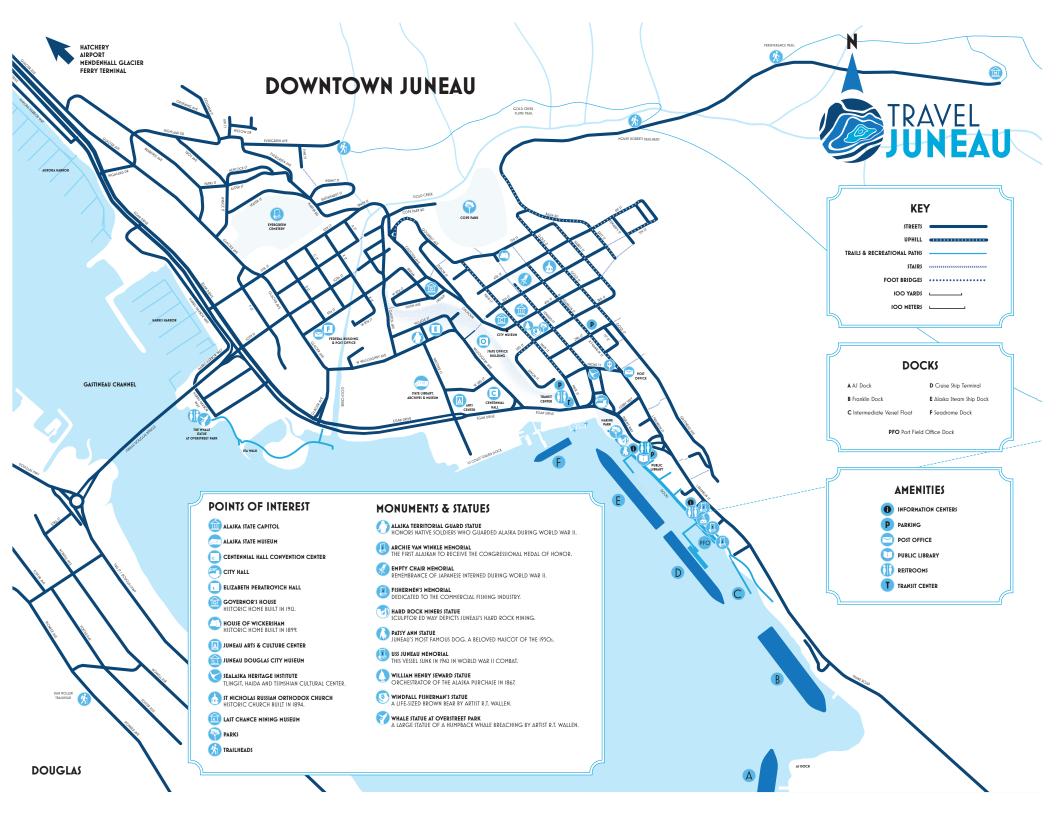

For more information, events and convention planning information, events and acconstraints the second of the dia fuel Phone Numbers: Police: Police: File & Rescues: 911 DULE RAS - 286-0600 For Emergency Police: File & Rescues: 911 DOLL PRES 888-988-3201 For Emergency Police: File & Rescues: 911 DOLL PRES 888-988-9200 For Emergency Police: File & Rescuest Police: Police: Police: File & Rescuest Police: Police: File & Rescuest P

Emergency Police, Fire & Becuer 911 Mon-Emergency Police, 907-586-0600 Mendenholl Ckataler Varino Center: 907-86-0097 Poliska Marine Highway, kuke Bay Feny Terminal: 907-465-8855 907-465-8855 900AA Weather Service: 907-790-6850

VISIT US AT www.traveljuneau.com